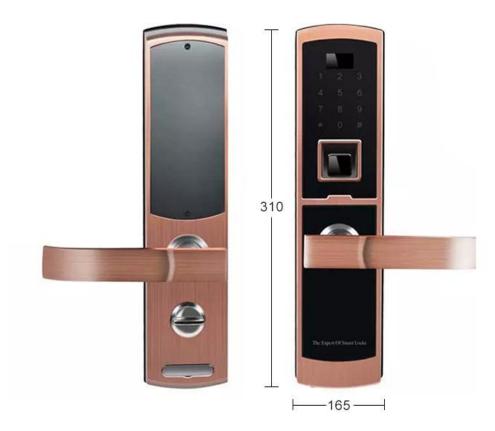

## FP-306 Fingerprint door lock

| FP-306 fingerprint digital door lock                       |
|------------------------------------------------------------|
| Silver, gold, antique copper                               |
| Zinc Alloy lock body and stainless steel 304 with cylinder |
| Family, office, financial room, government                 |
| (4pcs AA Alkaline Battery)                                 |
| <40 A (battery life can be more than one year)             |
| <250 MA (driving ability)                                  |
| 300pcs                                                     |
| 310 X 165MM                                                |
| -30° ~ + 50° range                                         |
|                                                            |