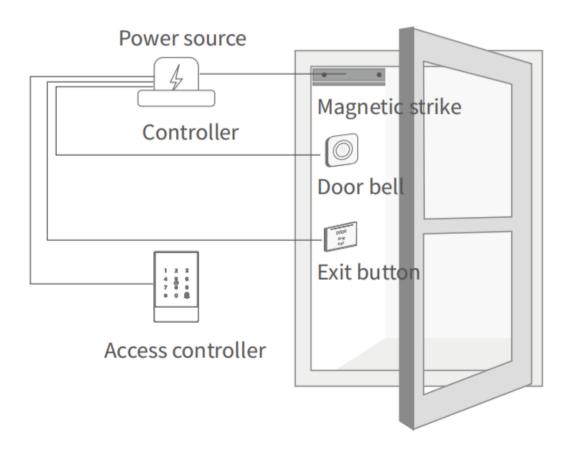

## what is Bluetooth Door ccess Control System?

Bluetooth is an ideal technology for contactless mobile credentials for access control and door entry. Bluetooth door entry utilises each individual user's smart phone with installed app for wireless transmission of access credentials and a Bluetooth Access proximity reader to receive the signal.