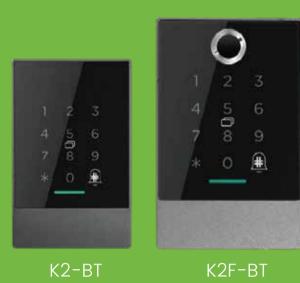

**S4A INDUSTRIAL CO.,LIMITED** 

Bluetooth TTlock APP Door Controller Access Control System With Card Reader

## Specifications

| Model:              | K2/K2F                              |
|---------------------|-------------------------------------|
| Dimensions:         | W79mm x H125mm x T15.5mm            |
| Material:           | Aluminum frame/Tempered glass panel |
| Communication:      | Bluetooth 4.1                       |
| Supporting systems: | Android 4.3/IOS7.0 above            |
| Stand-by current:   | 5mA                                 |
| Operating current:  | 1A                                  |
| Power supply:       | 12V                                 |
| Unlocking time:     | 1.5S                                |
| Waterproof level:   | IP66                                |
| Card capacity:      | 20,000 Cards                        |