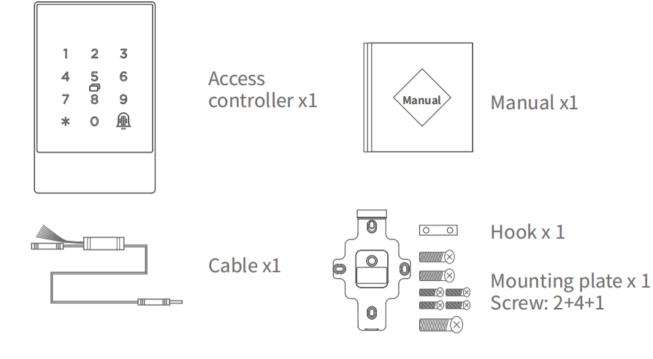

## Accessories

Illustration

S4A Industrial Co.,Limited Address: The 2nd floor, Jinmin'an Industrial Zone, #529, Bulong Rd. Bantian St. Longgang Dist. Shenzhen, PRC.. CN 518131